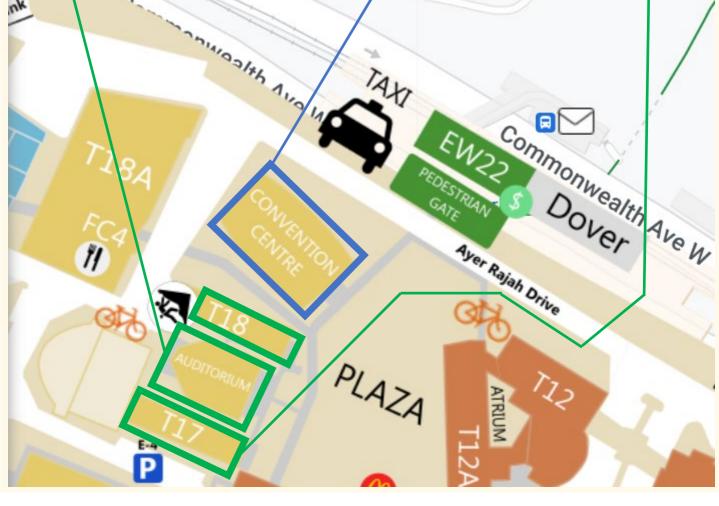

#### 2 HOW TO GET TO SP CONVENTION CENTRE (SPCC)<sup>1</sup>

#### Go green by taking public transport: **A**.

- By MRT Alight at Dover Station (EW22)
- By Bus Take Bus Services: 14, 74, 105, 106, 147, 166 or 185 •
- B. By Car Enter by Gate 8 (parking charges apply)

### 6 PM SUMMIT @Auditorium<sup>1</sup> & LTs<sup>1</sup> [2.00 pm to 4.00 pm]

Be seated in the respective venue for your Breakout track by 2 pm:

- Auditorium<sup>1</sup> **Enterprise:**
- Security & Infrastructure: LT17A<sup>1</sup>
- LT 18A<sup>1</sup> Teaching & Learning:

Footnote: <sup>1</sup> See SP Map below.

**LT18A** 

Auditorium

# **SP MAP - VENUES FOR IHL CIO SUMMIT 2024**

SPCC is located next to Dover Station (EW22)

LT17A