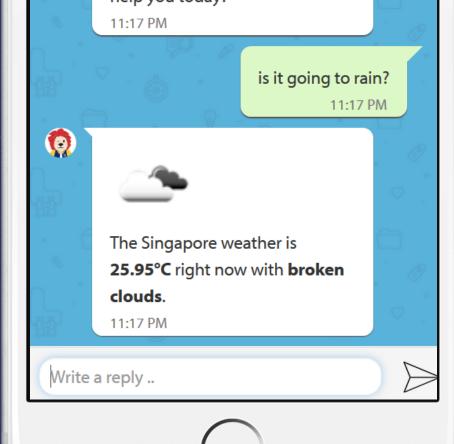

At universities, mascots are passe, while mascet-like chathets are the newkids on the block.

In February, Singapore Management University (SMU) officially launched AskSmooSmoo, a Sonshaped chathot that can address more than 1,000 frequently asked questions, such as those about missions, student life and internships. It can also inform users of the weather and even try to tell jokes.