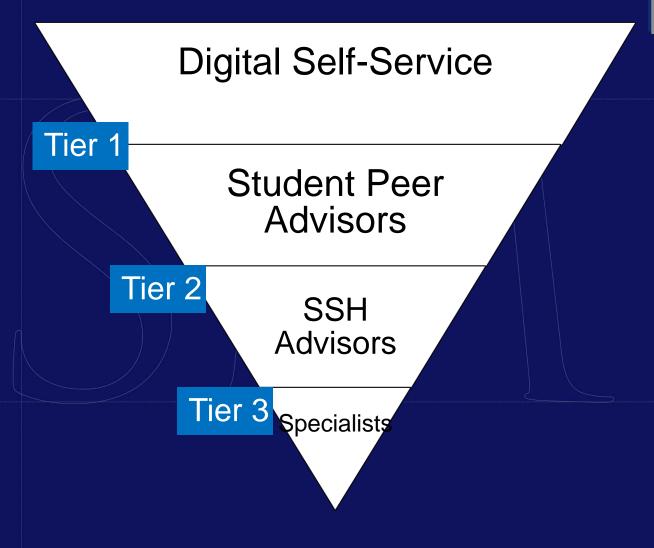

"The focus of student-centred services is to ensure that each student's 'touch point' with the institution provides the quality, accuracy, and responsiveness expected by today's students,"

Darlene Burnett,
Planning for Student Services: Best Practices for the 21st Century



Flipping the touchpoints



Short responses to avoid TL;DR in users

Chatbot to have a personality

Knowledge of existing 700+ FAQs

FAQ owners maintain the questions independently

Design Aim for the Chatbot

















SmooSmoo



# CONTENT EDITING



CUSTOMISATION



WEB SERVICES







QUESTION with variants



SHORT ANSWER

# Related Programmes: Available Options:

BSc (Economics)
BSc (Information Systems)
Bachelor of Laws
SUTD-SMU DDP in Tech & Mgt
Grad Dip in Healthcare Mgmt
MSc in Applied Finance
MSc in Wealth Management
MSc in Finance
MSc in Applied Economics
Master of Prof Acct



# **Selected Options:**

Bachelor of Business Mgmt A Bachelor of Accountancy Bachelor of Social Science

# Keywords

Tags

Separate tags with comma (,)

PROGRAM, KEYWORDS,

### Section \*

- Sele