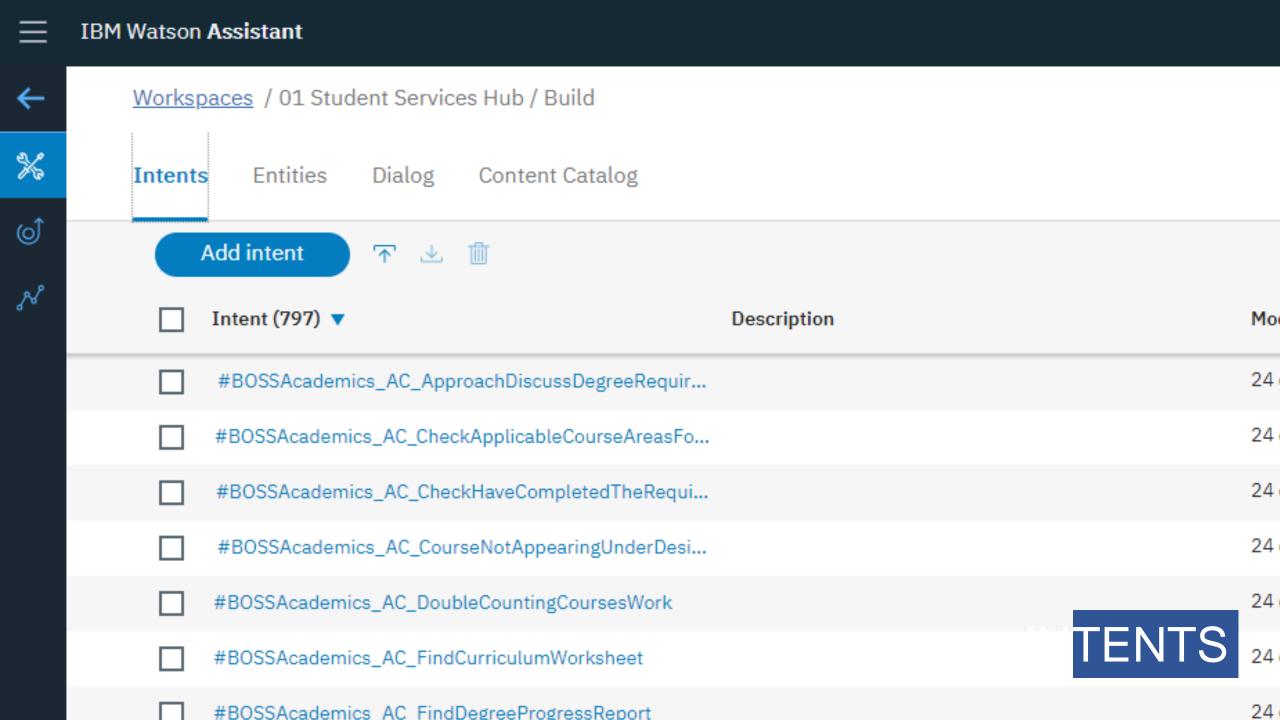

## Expand All | Collapse All

- BOSS & ACADEMICS
  - ADVISEMENT & CURRICULUM
    - #BOSSAcademics\_AC\_ApproachDiscussDegreeRequirements
      - Who can I approach to discuss my degree requirements?
      - Do consult your school manager if you have questions on you
    - #BOSSAcademics\_AC\_CheckApplicableCourseAreasForCourse
    - #BOSSAcademics\_AC\_CheckHaveCompletedTheRequirements[
    - #BOSSAcademics\_AC\_CourseNotAppearingUnderDesiredCourse
    - #BOSSAcademics\_AC\_DoubleCountingCoursesWork
    - #BOSSAcademics\_AC\_FindCurriculumWorksheet
    - ▶ #BOSSAcademics\_AC\_FindDegreeProgressReport
    - #BOSSAcademics\_AC\_MinimumCourseUnitsCURequiredStuden