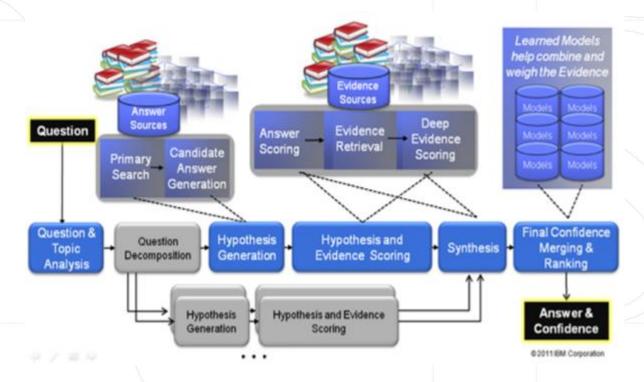

# II // PRESENT

Search & Analytics Engine Keyword query Ranked in keyword relevance

Finding an answer

Question & Answer Technology
Takes questions in natural language
Driven by machine learning & NLP

Understand, then respond

https://www.aaai.org/Magazine/Watson/watson.php

UNDERSTAND

**INTERACT** 

**SEARCH** 

**DISCOVER** 