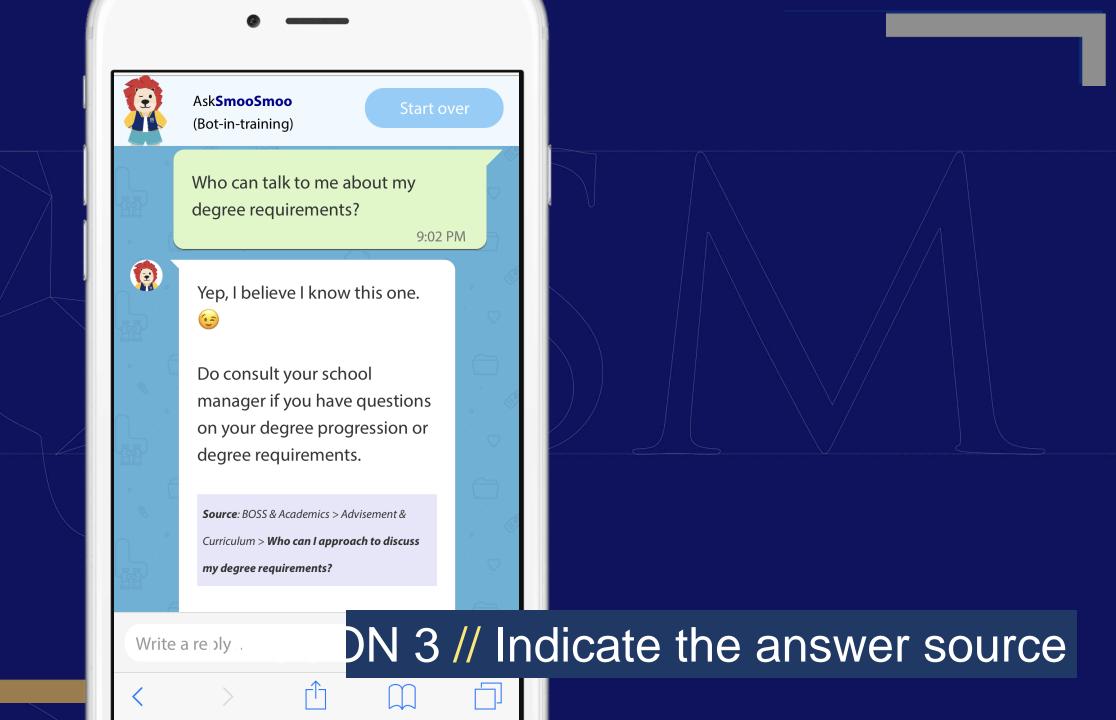

Delete this Q&A

+ Add Alternate Question

who can talk to me about my degree requirements?

5:22 PM

Easy-peasy. This is what I found.

Do consult your school manager if you have questions on your degree progression or degree requirements.

Source: BOSS & Academics > Advisement & Curriculum > Who can I approach

to discuss my degree requirements?

5:22 PM

**REAL-TIME UPDATES** 

Rapid **API** 

Intellexer

API

elasticsearch