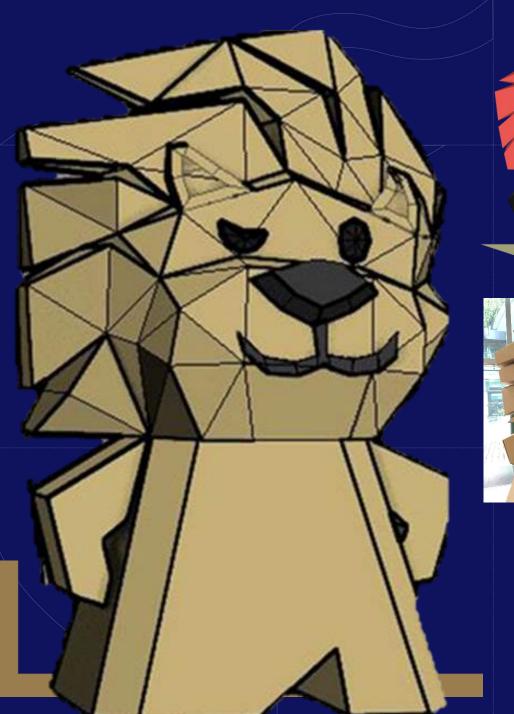

At universities, mascots are passe, while mascet-like chathets are the newkids on the block.

In February, Singapore Management University (SMU) officially launched AskSmooSmoo, a Sonshaped chathot that can address more than 1,000 frequently asked questions, such as those about missions, student life and internships. It can also inform users of the weather and even try to tell jokes.