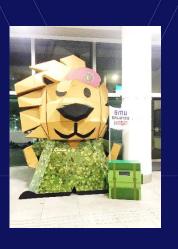

At universities, mascots are passe, while mascet-like chathets are the newkids on the block.

In February, Singapore Management University (SMU) officially launched AskSmooSmoo, a Sonshaped chathot that can address more than 1,000 frequently asked questions, such as those about missions, student life and internships. It can also inform users of the weather and even try to tell jokes.