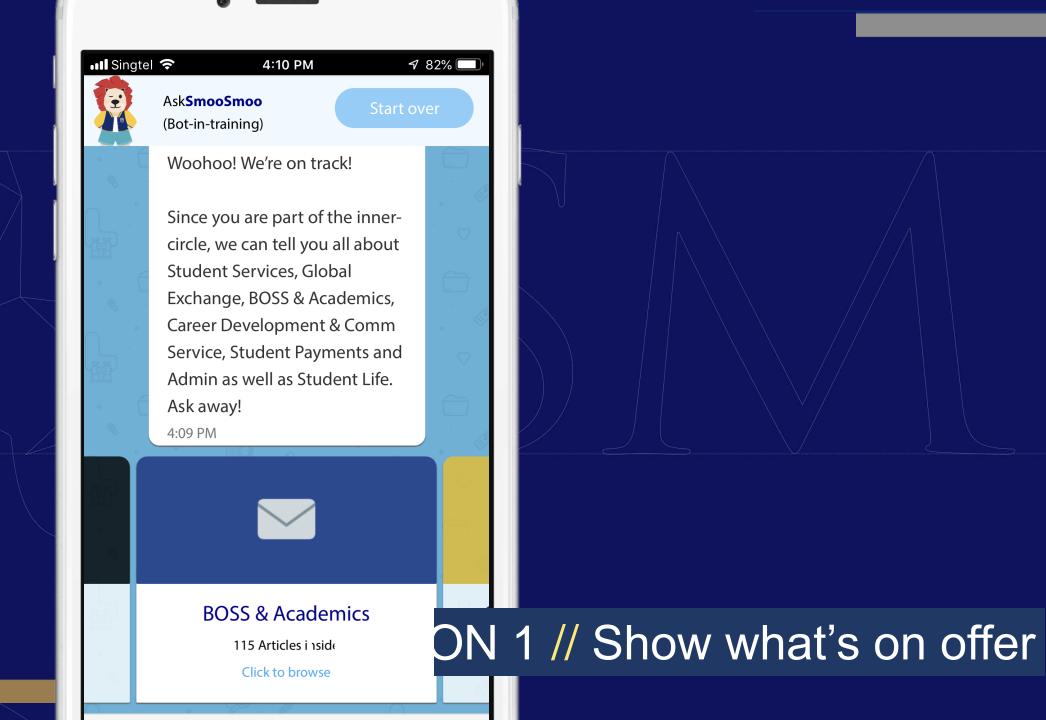

At universities, mascots are passe, while mascet-like chathets are the newkids on the block.

In February, Singapore Management University (SMU) officially launched AskSmooSmoo, a Sonshaped chathot that can address more than 1,000 frequently asked questions, such as those about missions, student life and internships. It can also inform users of the weather and even try to tell jokes.

For example, when "joke" is typed in, he replies: "I mostly hang our at the SML concourse. You cannotinisame.

Me Linda Booy. 22. a second-year SMU undergraduate, has used the chathot to ask about financial mattors, such as tuition fees, as well as exchange programmes.