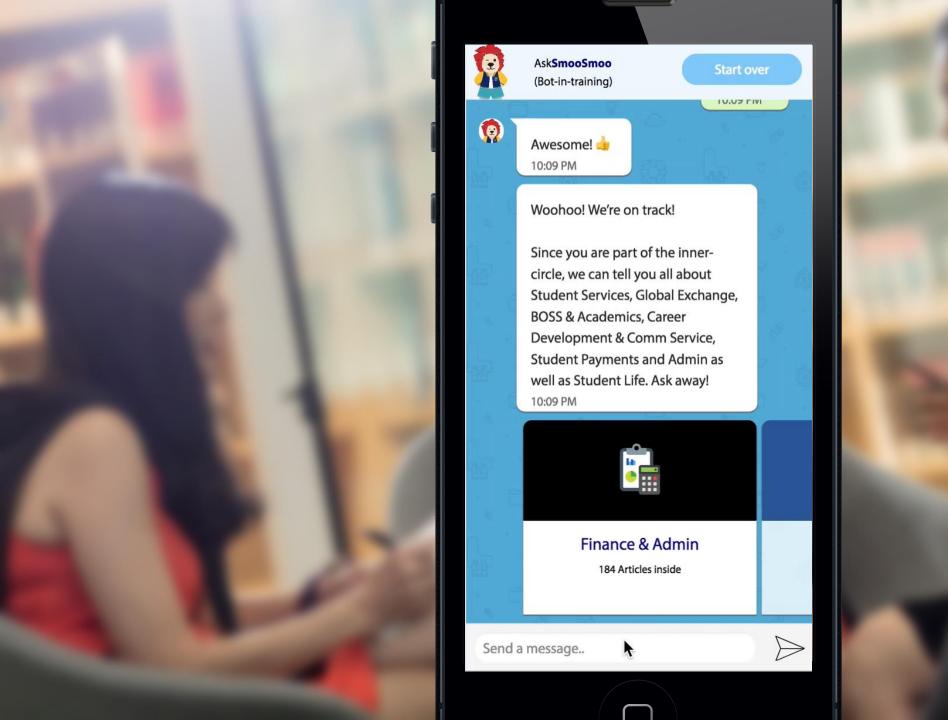

At universities, mascots are passe, while mascet-like chathets are the newkids on the block.

In February, Singapore Management University (SMU) officially launched AskSmooSmoo, a Sonshaped chathot that can address more than 1,000 frequently asked questions, such as those about missions, student life and internships. It can also inform users of the weather and even try to tell jokes.

For example, when "joke" is typed in, he replies: "I mostly hang our at the SML concourse. You cannotinisame.

Me Linda Booy. 22. a second-year SMU undergraduate, has used the chathot to ask about financial mattors, such as tuition fees, as well as exchange programmes.