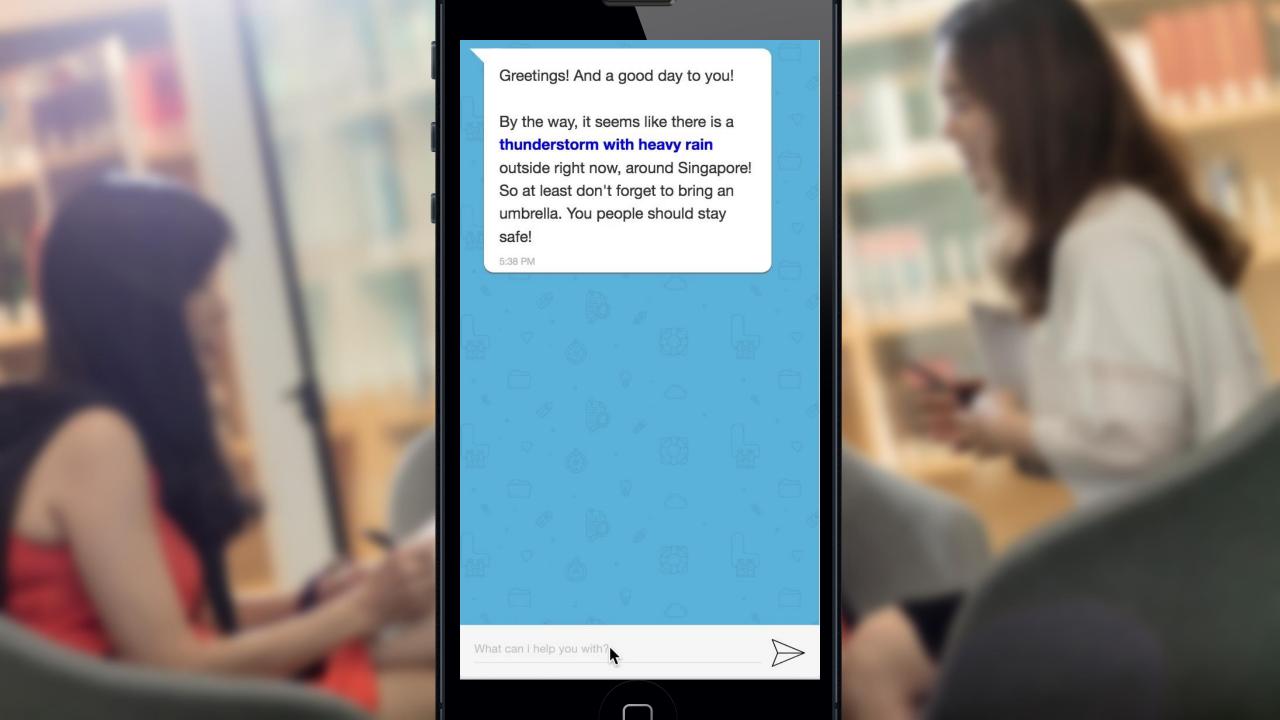

At universities, mascots are passe, while mascet-like chathets are the newkids on the block.

In February, Singapore Management University (SMU) officially launched AskSmooSmoo, a Sonshaped chathot that can address more than 1,000 frequently asked questions, such as those about missions, student life and internships. It can also inform users of the weather and even try to tell jokes.

For example, when "joke" is typed in, he replies: "I mostly hang our at the SML concourse. You cannotinisame.

Me Linda Booy. 22. a second-year SMU undergraduate, has used the chathot to ask about financial mattors, such as tuition fees, as well as exchange programmes.

"The experience was great as I was able to get information for most of my queries. The chatbot will also provide a source link for us in case we need more information."

For some brands, a charbot is an attempt to improve on image and reach out to yourser contomers.