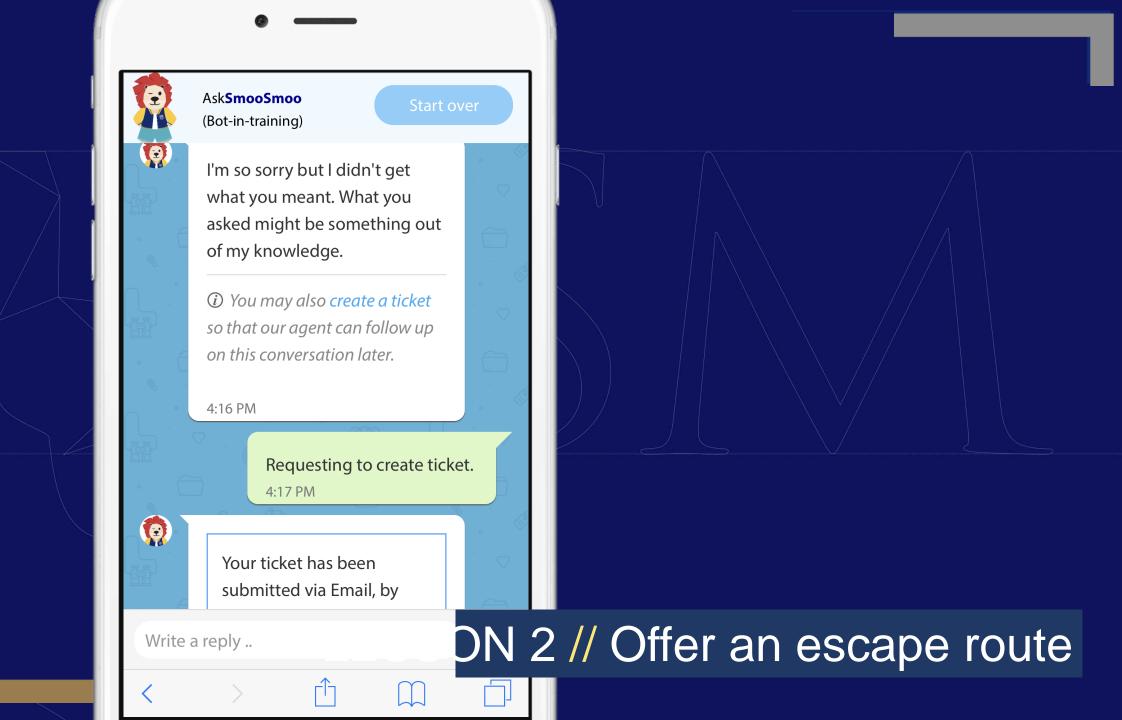

But the adoption of these chatbots is not always smooth.

The experience was great as I was able to get information for most of my queries. The chatbot will also provide a source link for us in case we need more information.

SINGAPORE MANAGEMENT UNIVERSITY UNDERGRADUATE LINDA BOEY on its chatbot, AskSmooSmoo, launched in February