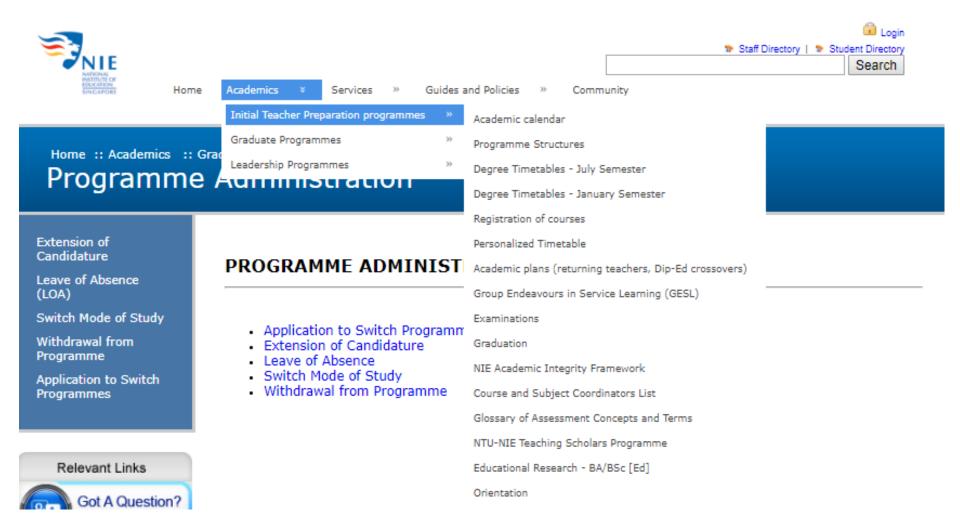

### Procedure to find forms

### Form Categories

### Integrated Student and Academic Administration System

My Bill

Student Services (HD)

Examination

Forms

Help

Home :: Forms :: Forms List

Forms List