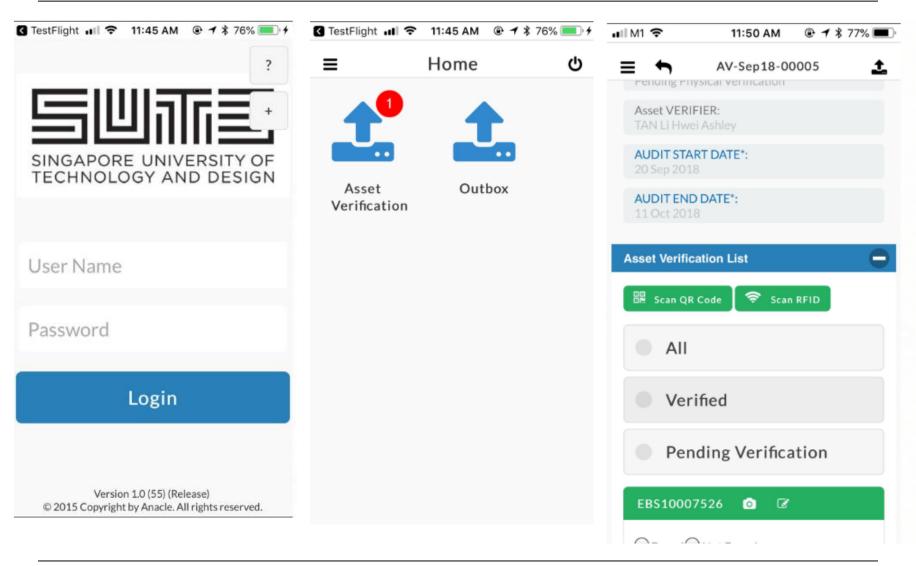

## **Mobile App**

## **Platform**

- ✓ On-premise, commercial off-the-shelf package with customisation
- ✓ Web-based on any common browser, mobile responsive
- ✓ Mobile App for Asset Verification
- ✓ .Net, MS SQL Server 2012
- ✓ Interface daily with SUTD Finance and HR Systems
- ✓ Supports QR Code and RFID tags